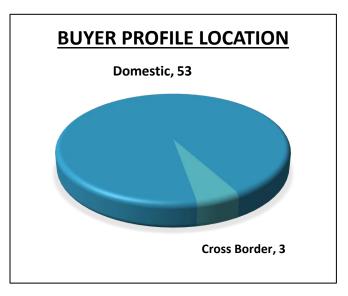

ngs LLC (Persol Group [Tokyo: 2181]), The Adecco Group (OTC Pink: AHEXY), Monster Worldwide, Inc. (NYSE: MWW).



| Q1 2018 M&A ACTIVITY BY |       |  |  |
|-------------------------|-------|--|--|
| <u>SEGMENT</u>          |       |  |  |
| CATEGORY                | COUNT |  |  |
| Commercial              | 8     |  |  |
| Healthcare              | 8     |  |  |
| IT Staffing             | 6     |  |  |
| Engineering             | 5     |  |  |
| Executive Search        | 5     |  |  |
| Finance/Accounting      | 3     |  |  |
| Legal                   | 3     |  |  |
| Place & Search          | 3     |  |  |
| PEO                     | 2     |  |  |
| Software                | 2     |  |  |
| Other                   | 11    |  |  |

Page | 1 www.debellas.com





## **Buyer Profile**





Page | 2 www.debellas.com



### **Q1 2018 Notable Transactions**

<u>Construction Labor Contractors LLC</u> - Tradesmen International acquired Construction Labor Contractors LLC from private equity firm Silver Oak Services. Tradesmen International is a portfolio company of private equity funds managed by Blackstone Capital Partners. Silver Oak first invested in Construction Labor Contractors in June 2014.

Construction Labor Contractors provides temporary staffing of skilled tradesmen for the commercial construction market. It has about 130 internal employees and issued 8,500 W-2s in 2017. The company launched in 1997 and is based in Richfield, Ohio, a Cleveland suburb. It operates 19 locations and serves clients nationwide.

<u>Vettery</u> - The Adecco Group, the world's largest staffi