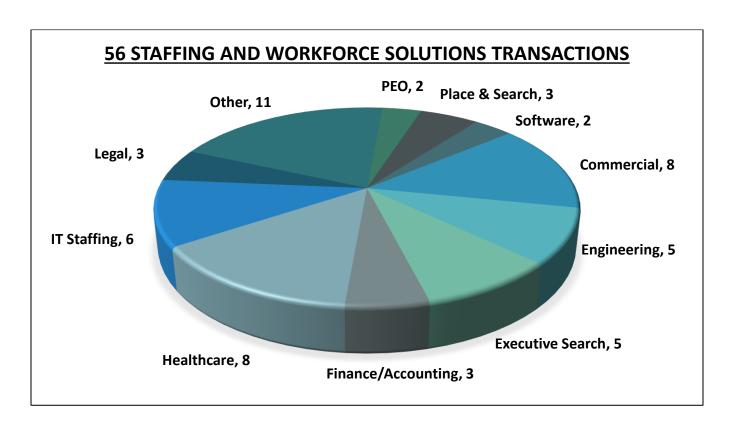

# Q1 2018 Human Capital M&A Intelligence Report

May 24, 2018 – Irvine – De Bellas & Co., the leading investment banking firm serving the Staffing and Workforce Solutions industries exclusively, reports 56 M&A transactions were reported in the first quarter of 2018. This represents an increase of 75% from Q4 2017. In this period, the most active staffing segments were Commercial, Healthcare and IT with eight, eight and six transactions respectively. Healthcare and IT continue to be the most sought-after segments, as well as generating the highest prices. Other professional segments also continue to command favorable pricing.

| Q1 2018 M&A ACTIVITY BY |       |  |  |
|-------------------------|-------|--|--|
| <u>SEGMENT</u>          |       |  |  |
| CATEGORY                | COUNT |  |  |
| Commercial              | 8     |  |  |
| Healthcare              | 8     |  |  |
| IT Staffing             | 6     |  |  |
| Engineering             | 5     |  |  |
| Executive Search        | 5     |  |  |
| Finance/Accounting      | 3     |  |  |
| Legal                   | 3     |  |  |
| Place & Search          | 3     |  |  |
| PEO                     | 2     |  |  |
| Software                | 2     |  |  |
| Other                   | 11    |  |  |