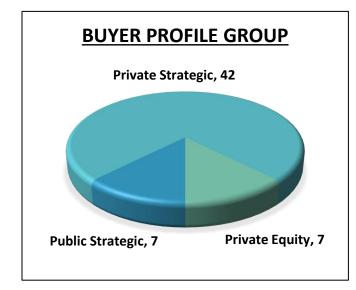

Private Staffing acquirers continue to be more active than their public counterparts, accounting for 75% of all Q1 transactions. Public Strategic Acquirers and Private Equity Groups each comprised 12.5% of all transactions this quarter. Publicly owned companies with M&A activity in Q1 included Kelly Services (NASD: KELYA), CTG (NASD: CTG), ADP (NASD: ADP), Quess Corp Ltd (NSE/BSE: QUEC), TS2 Holdings LLC (Persol Group [Tokyo: 2181]), The Adecco Group (OTC Pink: AHEXY), Monster Worldwide, Inc. (NYSE: MWW).

## **Buyer Profile**

Page | 2 www.debellas.com