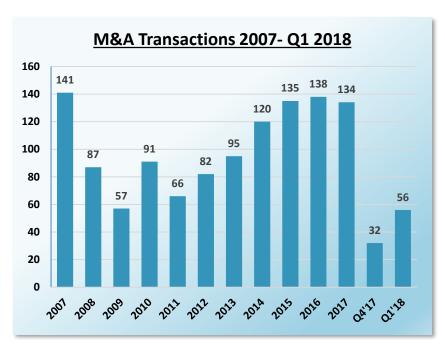

# Q1 2018 Human Capital M&A Intelligence Report

May 24, 2018 – Irvine – De Bellas & Co., the leading investment banking firm serving the Staffing and Workforce Solutions industries exclusively, reports 56 M&A transactions were reported in the first quarter of 2018. This represents an increase of 75% from Q4 2017. In this period, the most active staffing segments were Commercial, Healthcare and IT with eight, eight and six transactions respectively. Healthcare and IT continue to be the most sought-after segments, as well as generating the highest prices. Other professional segments also continue to command favorable pricing.